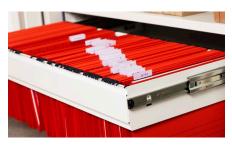

## Interior – accessories

Folder storage

Capacity: 24 pc of A4 folders (60 mm)

Suspended file frame, capacity: 445 mm

Sliding table

Lockable compartment

External dimensions in mm:  $H = 350 \cdot W = 490 \cdot D = 360$ 