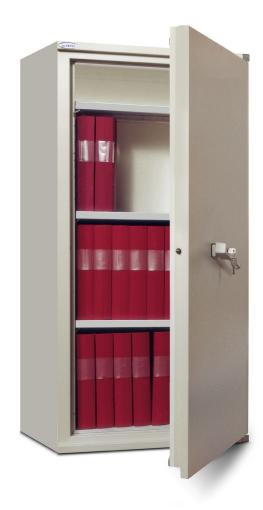

## **Securo** Specifications SA 210 fire classificated filing cabinet

Fire resistance grade 60P (NT Fire 017).

Durable powder coating in standard colour RAL 9002. Other colours can be quoted.

## **Shelves**

- 3 movable shelves is standard
- Choice of placement, every 33rd mm
- Shelf height is 24 mm

## **Locks**

Basic key lock in right handle. When locked, the handle cannot be turned.

The safe can be equipped with other key locks or electronic code locks.

## Interior – accessories

Folder storage

Capacity: 24 pc of A4 folders (60 mm)

Suspended file frame, capacity: 445 mm

Sliding table

Lockable compartment

External dimensions in mm:  $H = 350 \cdot W = 490 \cdot D = 360$ 