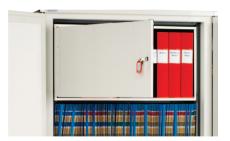

## Interior – accessories

Folder storage

Capacity: 24 pc of A4 folders (60 mm)

Suspended file frame, capacity: 445 mm

Sliding table

Lockable compartment

External dimensions in mm:  $H = 350 \cdot W = 490 \cdot D = 360$ 