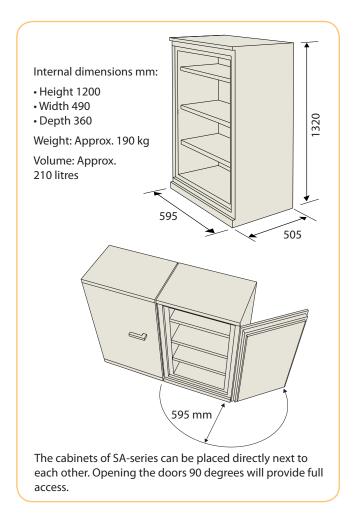

## **Securo** Specifications SA 210 fire classificated filing cabinet

Fire resistance grade 60P (NT Fire 017).

Durable powder coating in standard colour RAL 9002. Other colours can be quoted.

## **Shelves**

- 3 movable shelves is standard
- Choice of placement, every 33rd mm
- Shelf height is 24 mm

## Interior – accessories

Folder storage

Capacity: 24 pc of A4 folders (60 mm)

Suspended file frame, capacity: 445 mm

Sliding table

Lockable compartment

External dimensions in mm:  $H = 350 \cdot W = 490 \cdot D = 360$ 

Internal dimensions in mm:  $H = 335 \cdot W = 465 \cdot D = 335$