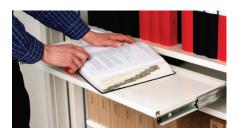

## Interior – accessories

Folder storage

Capacity: 24 pc of A4 folders (60 mm)

Suspended file frame, capacity: 445 mm

Sliding table

Lockable compartment

External dimensions in mm:  $H = 350 \cdot W = 490 \cdot D = 360$ 