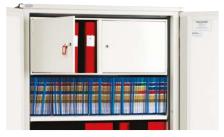

# Specifications SA 390 fire classificated filing cabinet

Fire resistance grade 60P (NT Fire 017).

Durable powder coating in standard colour RAL 9002. Other colours can be quoted.

#### **Shelves**

- 3 movable shelves is standard
- · Choice of placement, every 33rd mm
- Shelf height is 24 mm

#### **Locks**

Basic key lock in right handle. When locked, the handle cannot be turned.

The safe can be equipped with other key locks or electronic code locks.