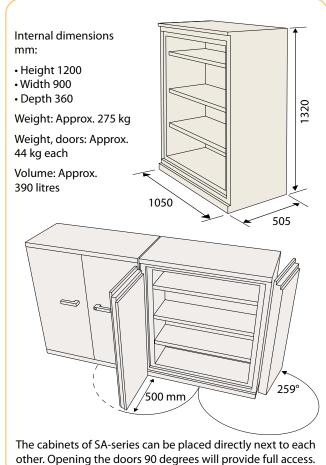

#### **Shelves**

- 3 movable shelves is standard
- · Choice of placement, every 33rd mm
- Shelf height is 24 mm