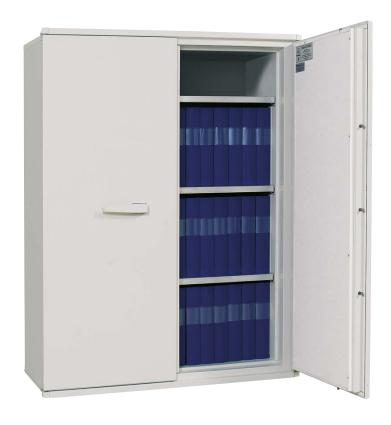

#### **Shelves**

- 3 movable shelves is standard
- · Choice of placement, every 33rd mm
- Shelf height is 24 mm

## Interior – accessories

Folder storage

Capacity: 45 pc of A4 folders (60 mm)

Suspended file frame, capacity:

860 mm 2 x 330 + 130 mm

Sliding table