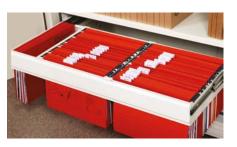

## Interior – accessories

Folder storage

Capacity: 45 pc of A4 folders (60 mm)

Suspended file frame, capacity:

860 mm 2 x 330 + 130 mm

Sliding table