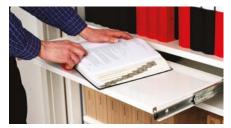

### Interior - accessories

Folder storage

Capacity: 65 pc of A4 folders (60 mm)

Suspended file frame, capacity:

720 mm 2 x 330 mm

Sliding table

Lockable compartment

External dimensions in mm:  $H = 350 \cdot W = 755 \cdot D = 360$ 