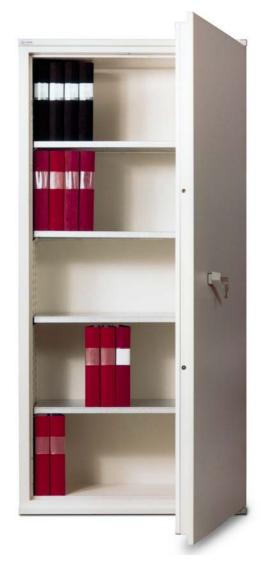

### **Shelves**

- 4 movable shelves is standard
- · Choice of placement, every 33rd mm
- Shelf height is 24 mm

### Interior - accessories

Folder storage

Capacity: 65 pc of A4 folders (60 mm)

Suspended file frame, capacity:

720 mm 2 x 330 mm

Sliding table

Lockable compartment

External dimensions in mm:  $H = 350 \cdot W = 755 \cdot D = 360$ 