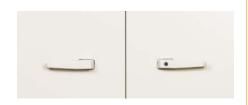

### **Locks**

Basic key lock in right handle. When locked, the handle cannot be turned.

The safe can be equipped with other key locks or electronic code locks.