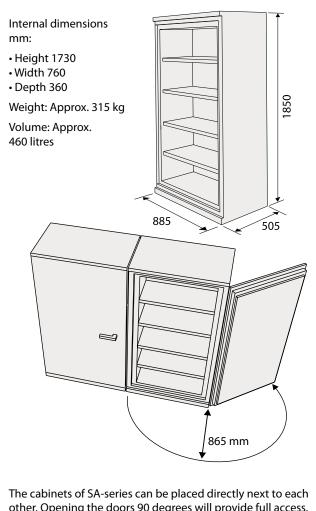

## Specifications SA 460 fire classificated filing cabinet

other. Opening the doors 90 degrees will provide full access.

Fire resistance grade 60P (NT Fire 017).

Durable powder coating in standard colour RAL 9002. Other colours can be quoted.