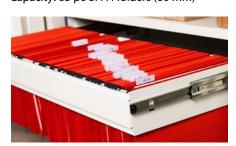

### Interior - accessories

Folder storage

Capacity: 65 pc of A4 folders (60 mm)

Suspended file frame, capacity:

720 mm 2 x 330 mm

Sliding table

Lockable compartment

External dimensions in mm:  $H = 350 \cdot W = 755 \cdot D = 360$ 