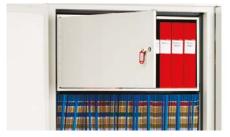

### Interior - accessories

Folder storage

Capacity: 65 pc of A4 folders (60 mm)

Suspended file frame, capacity:

720 mm 2 x 330 mm

Sliding table

Lockable compartment

External dimensions in mm:  $H = 350 \cdot W = 755 \cdot D = 360$ 

Internal dimensions in mm:  $H = 335 \cdot W = 730 \cdot D = 335$