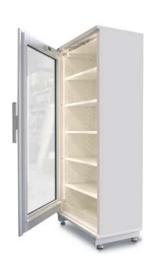

The cabinet comes with movable shelves with close ratio height adjustment. Choose between flat, standard shelves or our optional tray shelves, which consist of a perforated upper section and a collecting tray.