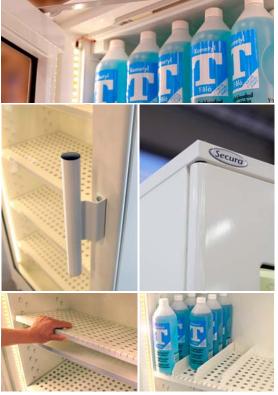

The cabinet comes with movable shelves with close ratio height adjustment. Choose between flat, standard shelves or our optional tray shelves, which consist of a perforated upper section and a collecting tray.