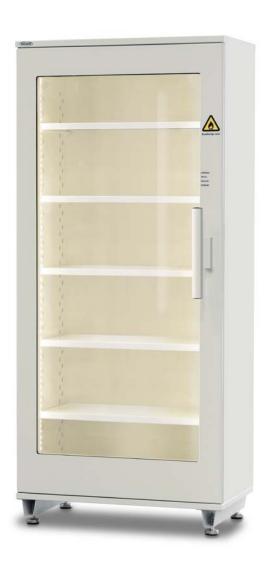

## Specifications SGS 460 fire-resistant exposure cabinet

Optimised display. The LED lighting in the cabinet (an optional extra) gives off a strong light which covers the entire display area.

Easy for both customers and staff to use. The door has a sturdy and easy-grip handle and is simple to open and close. No sharp edges, no risk of trapped fingers.

Function and design. The dimensions are adapted to suit standard shops. An ordinary shelf section can easily be replaced with one or more cabinets. Adjustable legs ensure correct function even if the floors are not entirely level. The powder coating provides an even, impact-resistant surface which is easy to keep clean.

The cabinet comes with movable shelves with close ratio height adjustment. Choose between flat, standard shelves or our optional tray shelves, which consist of a perforated upper section and a collecting tray.