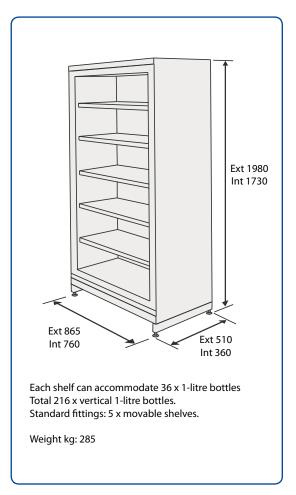

The cabinet comes with movable shelves with close ratio height adjustment. Choose between flat, standard shelves or our optional tray shelves, which consist of a perforated upper section and a collecting tray.