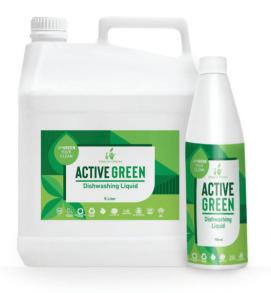

### 7139 Dishwashing Liquid

- Plates, cutlery, glasses, cups, utensils, cutting boards, stainless steel bowls, mixer and blender equipment parts, baking trays, fridge shelves and draws, rolling pins and more.Metal, plastic, vinyl, timber, glass, ceramic, stone and more.
- Suitable for food contact surfaces.