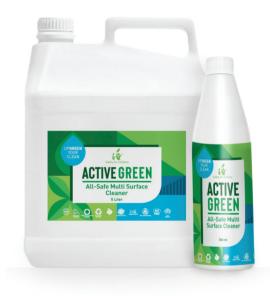

### 7721 | All-Safe Multi Surface Cleaner

- A ready to use solution that removes organic build-up, grease and grime. Home living areas, kitchens and bathrooms for floors, walls and countertops.
- Metal, plastic, vinyl, timber, glass, ceramic, stone and more. Suitable for food contact surfaces.