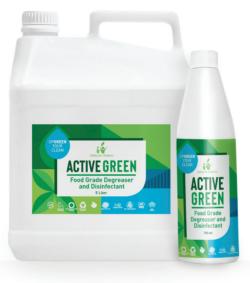

### 6003 | Food Grade Degreaser and Disinfectant

- A dilutable super-concentrate solution with sanitising ability that removes high organic build-up, grease and grime.
- Mechanical equipment, motors, tools, benches, walls, floors, filters, grills, drills, grinders, rollers, dies, moulds, chains, conveyors, wire rope, robotics, hoists and more.
- Metal, plastic, epoxy coatings, timber, glass, ceramic, stone and more.
- Suitable for food contact surfaces.