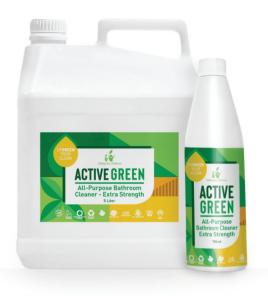

### 3316 | All-Purpose Bathroom Cleaner-Extra Strength

- A dilutable concentrate solution with disinfecting ability that removes limescale mineral deposits, hard water stains, oxidisation, soap scum and organic matter.
- Sinks, faucets, drinking fountains, drains, steam rooms and saunas, showerheads, taps and fittings, shower screens, baths, porcelain toilets and urinals.
- Porcelain, ceramic tile, glass, stainless steel.

### 3313 | FAll-Purpose Bathroom Cleaner - Extra Strength

- A dilutable concentrate solution that removes limescale mineral deposits, hard water stains, oxidation, soap scum and organic matter.
- Sinks, faucets, drinking fountains, drains, steam rooms and saunas, showerheads, taps and fittings, shower screens, baths, porcelain toilets and urinals.
- Porcelain, ceramic tile, glass, stainless steel.
- Safe for children.