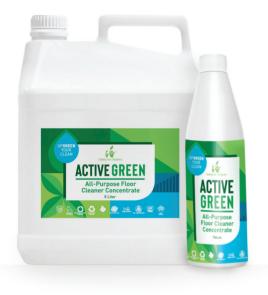

### 6020 | All-Purpose Floor Cleaner Concentrate

- A dilutable solution that removes greases, fatty oils, grime and stubborn splatters. Interior and exterior floor surfaces.
- Ceramic, vitrified and stone tiles, concrete, epoxy coating, metal decks, timber, vinyl, glass and more.