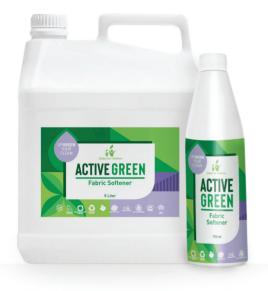

### 2102 | Fabric Softener

- A ready to use solution that softens and neutralises
   alkaline residue.
- Wool, cotton, polyester.
- Fabrics and upholstery.
- Concentrate, Dilutable, Water-based, Inherently biodegradable, Solvent free, No hazardous active agents, No colour additives, Rinses off easily, Fast-acting, Shelf life 24 months.