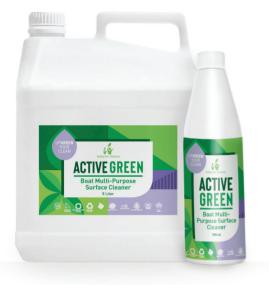

### 7771 | Boat Multi-Purpose Surface Cleaner

- A ready to use solution that removes organic build-up, grease and grime.Boat acrylic or metal surfaces, handrails and countertops.
- Fibreglass gel coat, stainless steel, plastic, vinyl, timber, glass, ceramic, stone and more. Suitable for food contact surfaces.