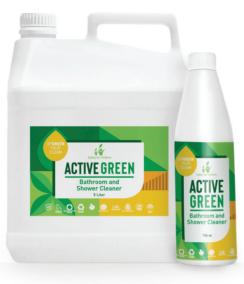

### 3351 | Bathroom and Shower Cleaner

- A ready to use solution that removes limescale mineral deposits, hard water stains, oxidation, soap scum and organic matter.
- Sinks, faucets, drinking fountains, drains, steam rooms and saunas, showerheads, taps and fittings, shower screens, baths, porcelain toilets and urinals.
- Porcelain, ceramic tile, glass, stainless steel.
- Safe for children.