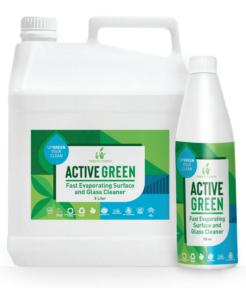

### 7450 | Fast Evaporating Surface and Glass Cleaner

- A ready to use solution that removes glass dirt, grime and fingerprints. Windows, mirrors, benches, glassware, balustrades.
- Glass, mirror, other hard surfaces such as synthetic leather, porcelain and stainless steel.
- Suitable for food contact surfaces.