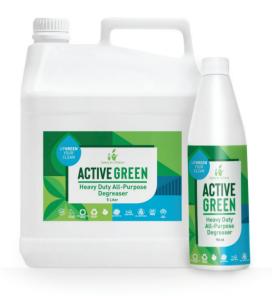

### 6023 Heavy Duty All-Purpose Degreaser

- A dilutable solution with sanitising ability that removes high organic soil build-up, oil, grease and grime.
- Mechanical equipment, motors, tools, benches, walls, floors, filters, grills, drills, grinders, rollers, dies, moulds, chains, conveyors, wire rope, robotics, hoists and more.
- Metal, plastic, epoxy coatings, timber, glass, ceramic, stone and more.
- Suitable for food contact surfaces.