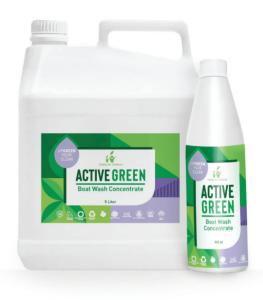

### 7770 | Boat Wash Concentrate

- A dilutable super-concentrate solution that removes grime, algae, dirt and other marine contaminants.
- All types of marine craft.
- Metal, gelcoat fibreglass, plastic, vinyl, timber, glass, ceramic, stone, paint and more.