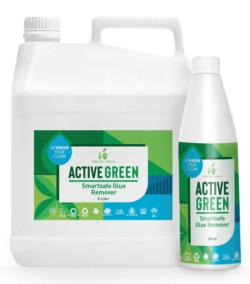

### 8612 | Smartsafe Glue Remover

- A ready to use solution that removes duct tape, glue, adhesive labels, barcode stickers, packing tape residue, super glue, blu-tack, chewing gum, bubble Gum.
- Concrete floors, equipment, benches, walls, windows, and more.
- Metal, plastic, epoxy coatings, timber, glass, ceramic, stone and more.
- Suitable for food contact surfaces.

### 5L 25L 500L 1000L